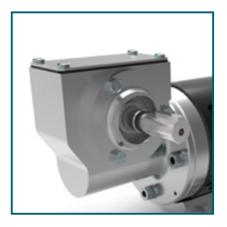

## **Worm Geared Motors**

**Power:** 0.2 HP to 2 HP **Speed:** 2.5 to 600RPM

#### **Options for**

- Different types and sizes of the gear box
- Double gear box reduction
- Option for Shaft/flange
- Options for Face/flange,Foot mounting
- Options for Customized Shaft
- Ground hardened pinion & Bronze gears (Metalic) and Delrin worm wheel for Low power
- life lubricated bearings
- Low noise
- Compact Gear box design (geared motor) because of motor+gearbox housing combination
- Double bearing supported output shaft
- Easy replacement, long life of brush
- Available for TENV-SPDP-TEFC versions
- Customized mounting upon request
- Leads with special connector upon