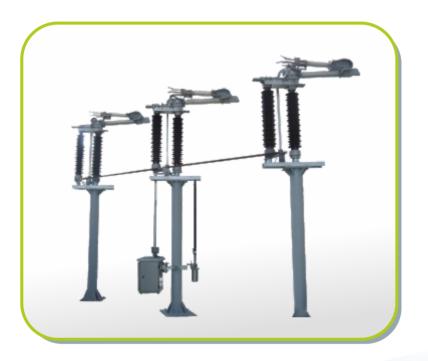

D.C MOTOR RANGE FOR ISOLATOR DISCONNECTOR SWITCH GEAR SPRING CHARGING

Features of Rotomag made DC Motor for the Application of

# Isolator • Switch Gear • Spring Charging