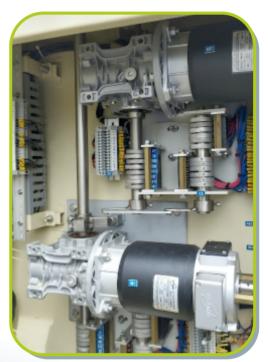

## **Un-geared Motors**

**Power:** 0.2 HP to 1 HP **Speed:** 1000 to 4800RPM

#### **Options for**

- Face/flange, Foot mounting
- Options for Customized Shaft
- Life lubricated bearings
- Low noise
- Single piece steel body
- Double bearing supported output shaft
- Easy replacement, long life of brush
- Available for TENV-SPDP-TEFC versions
- Customized mounting upon request
- Leads with special connector upon request and Terminal

## **Worm Geared Motors**

**Power:** 0.2 HP to 2 HP **Speed:** 2.5 to 600RPM

#### **Options for**

- Different types and sizes of the gear box
- Double gear box reduction
- Option for Shaft/flange
- Options for Face/flange,Foot mounting
- Options for Customized Shaft
- Ground hardened pinion & Bronze gears (Metalic) and Delrin worm wheel for Low power
- life lubricated bearings
- Low noise
- Compact Gear box design (geared motor) because of motor+gearbox housing combination
- Double bearing supported output shaft
- Easy replacement, long life of brush
- Available for TENV-SPDP-TEFC versions
- Customized mounting upon request
- Leads with special connector upon