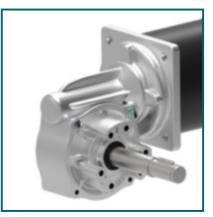

## **Worm Geared Motors**

**Power:** 0.2 HP to 2 HP **Speed:** 2.5 to 600RPM

#### **Options for**

- Different types and sizes of the gear box
- Double gear box reduction
- Option for Shaft/flange
- Options for Face/flange,Foot mounting
- Options for Customized Shaft
- Ground hardened pinion & Bronze gears (Metalic) and Delrin worm wheel for Low power
- life lubricated bearings
- Low noise
- Compact Gear box design (geared motor) because of motor+gearbox housing combination
- Double bearing supported output shaft
- Easy replacement, long life of brush
- Available for TENV-SPDP-TEFC versions
- Customized mounting upon request
- Leads with special connector upon