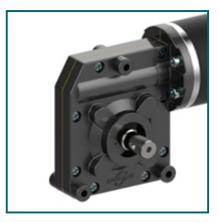

## **Worm Geared Motors**

**Power:** 0.2 HP to 2 HP **Speed:** 2.5 to 600RPM

#### **Options for**

- Different types and sizes of the gear box
- Double gear box reduction
- Option for Shaft/flange
- Options for Face/flange,Foot mounting
- Options for Customized Shaft
- Ground hardened pinion & Bronze gears (Metalic) and Delrin worm wheel for Low power
- life lubricated bearings
- Low noise
- Compact Gear box design (geared motor) because of motor+gearbox housing combination
- Double bearing supported output shaft
- Easy replacement, long life of brush
- Available for TENV-SPDP-TEFC versions
- Customized mounting upon request
- Leads with special connector upon