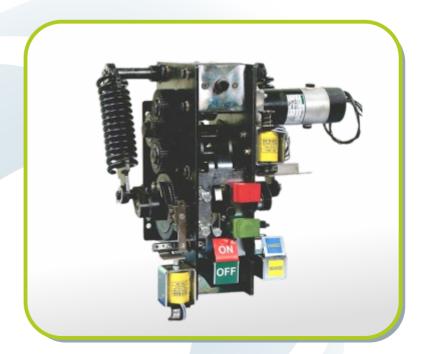

D.C MOTOR RANGE FOR ISOLATOR DISCONNECTOR SWITCH GEAR SPRING CHARGING

Features of Rotomag made DC Motor for the Application of

# Isolator • Switch Gear • Spring Charging