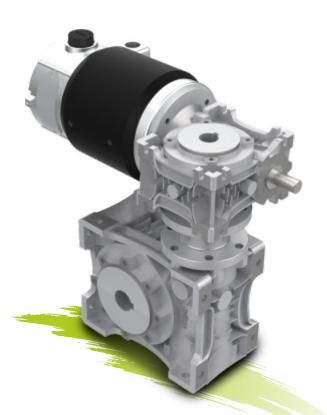

## **Worm Geared Motors**

**Power:** 0.2 HP to 2 HP **Speed:** 2.5 to 600RPM

#### **Options for**

- Different types and sizes of the gear box
- Double gear box reduction
- Option for Shaft/flange
- Options for Face/flange,Foot mounting
- Options for Customized Shaft
- Ground hardened pinion & Bronze gears (Metalic) and Delrin worm wheel for Low power
- life lubricated bearings
- Low noise
- Compact Gear box design (geared motor) because of motor+gearbox housing combination
- Double bearing supported output shaft
- Easy replacement, long life of brush
- Available for TENV-SPDP-TEFC versions
- Customized mounting upon request
- Leads with special connector upon