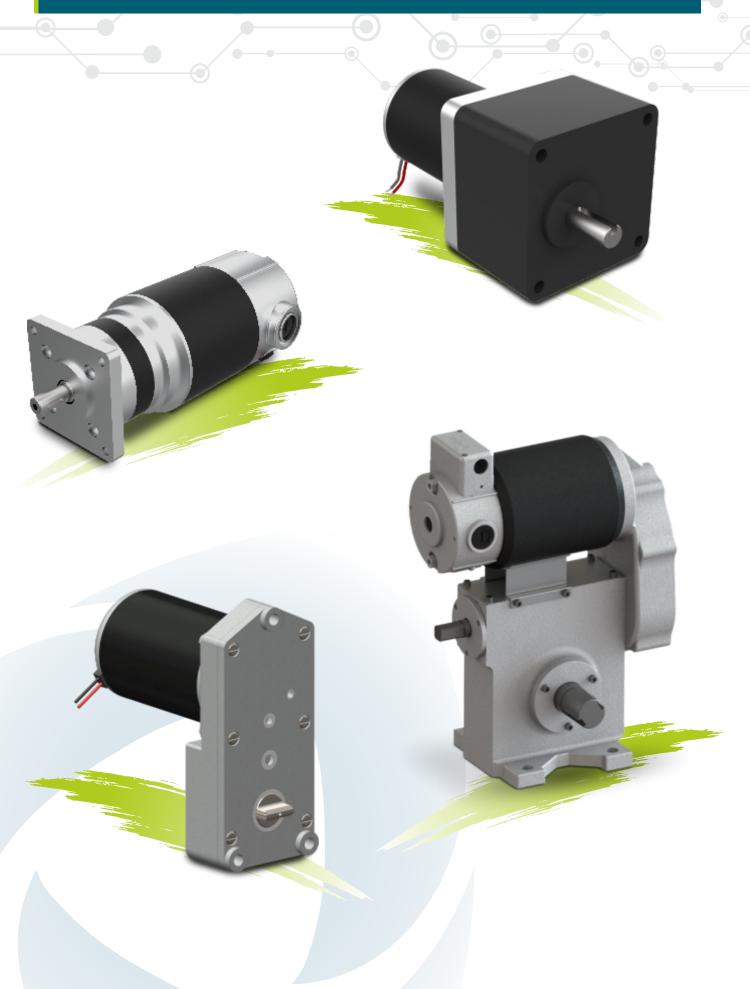

## **Un-geared Motors**

**Power:** 0.2 HP to 1 HP **Speed:** 1000 to 4800RPM

## **Worm Geared Motors**

**Power:** 0.2 HP to 2 HP **Speed:** 2.5 to 600RPM

# Planetary Geared Motors Or other Geared Motors Customization based on requirement

www.rotomag.com

DC MOTORS FOR INDUSTRIAL APPLICATIONS

www.rotosol.solar

SURFACE & SUBMERSIBLE SOLAR PUMPS

www.rotomotive.com