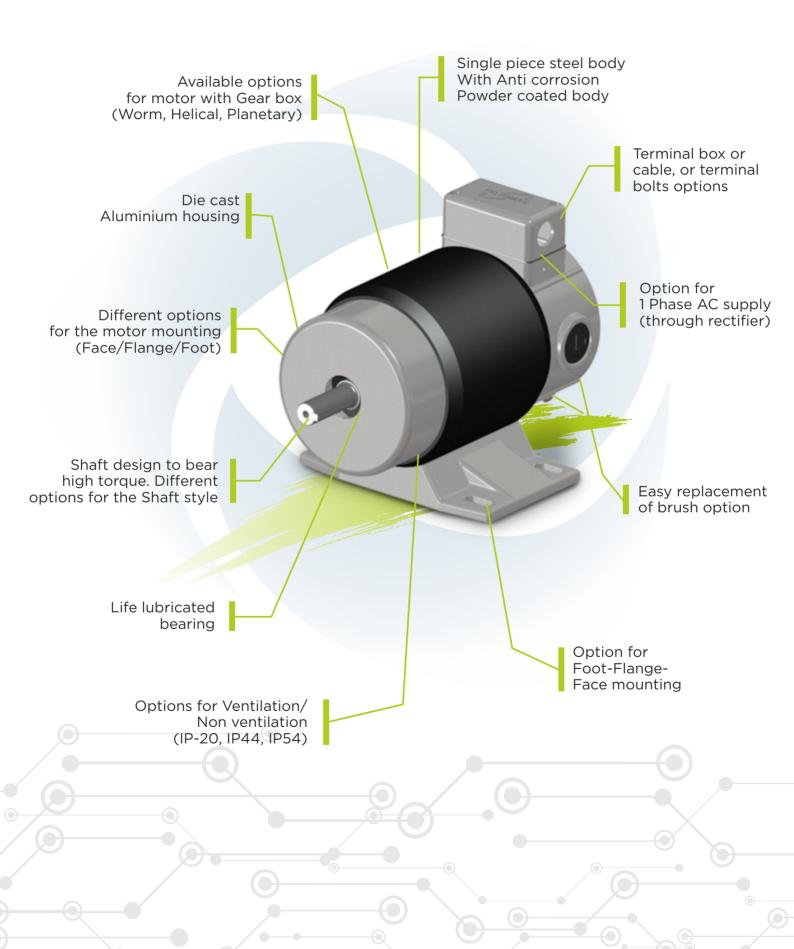

## **Un-geared Motors**

**Power:** 0.2 HP to 1 HP **Speed:** 1000 to 4800RPM

#### **Options for**

- Face/flange, Foot mounting
- Options for Customized Shaft
- Life lubricated bearings
- Low noise
- Single piece steel body
- Double bearing supported output shaft
- Easy replacement, long life of brush
- Available for TENV-SPDP-TEFC versions
- Customized mounting upon request
- Leads with special connector upon request and Terminal